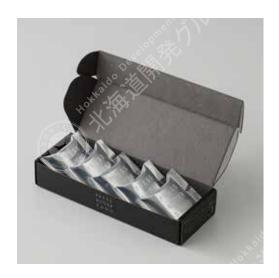

Caramel Cream Sandwich Cookies Original flavor 5 pieces

Caramel Cream Sandwich Cookies Original flavor 9 pieces

Caramel Cream Sandwich Cookies Fukuoka strawberries 5 pieces Kyushu limited

Caramel Cream Sandwich Cookies

## Caramel Cream Sandwich Cookies Original flavor 5 pieces

The classic original caramel cream filling uses whipped cream as the base, and then adds fresh caramel sauce. The biscuits are crispy, the fillings are rich, and the taste is rich.

Original Caramel Cream Sandwich Cookies with two layers of filling, rich frosting and whipped caramel sauce sandwiched between crispy cookies. Using plenty of fresh butter allows one to enjoy the rich flavor and texture of the butter itself. The outer biscuit is baked using the Japanese confectionery method "Hasami-yaki". It is baked at high temperature and has a crispy texture.