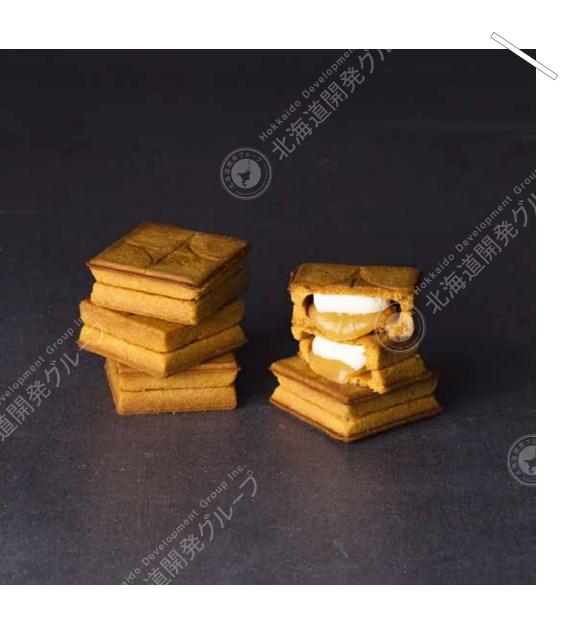

The outer cookie layer is baked using an original press, giving it a unique texture and aroma.

This product uses rich whipped cream made from fresh butter from Hokkaido and a creamy caramel sauce that melts in your mouth. It is sandwiched between two layers of biscuits. While retaining the original flavor of butter, we are constantly developing new flavors. So far, Including limited—time products, we have released more than 20 different flavors.

Original Caramel Cream Sandwich Cookies with two layers of filling, rich frosting and whipped caramel sauce sandwiched between crispy cookies. Using plenty of fresh butter allows one to enjoy the rich flavor and texture of the butter itself. The outer biscuit is baked using the Japanese confectionery method "Hasami-yaki". It is baked at high temperature and has a crispy texture.

Original Caramel Cream Sandwich Cookies, featuring two layers of filling, rich frosting and whipped caramel sauce sandwiched between crispy cookies. Using plenty of fresh butter allows one to enjoy the rich flavor and texture of the butter itself. The outer biscuit is baked using the Japanese confectionery method "Hasami-yaki". It is baked at high temperature and has a crispy texture.