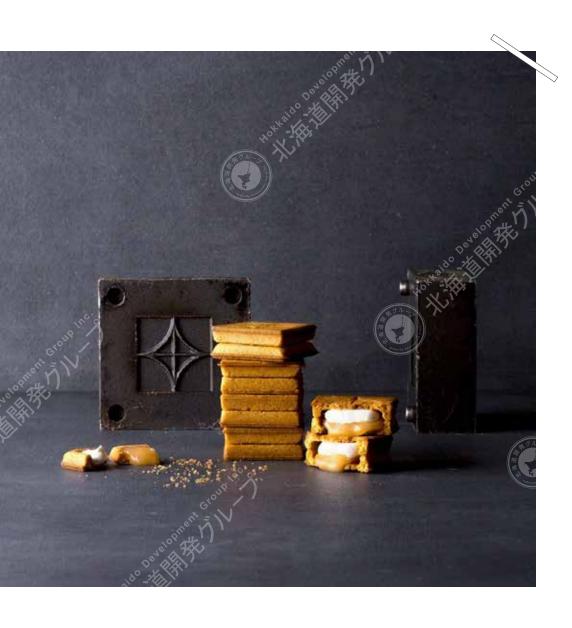

The outer cookie layer is baked using an original press, giving it a unique texture and aroma.

This product uses rich whipped cream made from fresh butter from Hokkaido and a creamy caramel sauce that melts in your mouth. It is sandwiched between two layers of biscuits. While retaining the original flavor of butter, we are constantly developing new flavors. So far, Including limited—time products, we have released more than 20 different flavors.

Original Caramel Cream Sandwich Cookies with two layers of filling, rich frosting and whipped caramel sauce sandwiched between crispy cookies. Using plenty of fresh butter allows one to enjoy the rich flavor and texture of the butter itself. The outer biscuit is baked using the Japanese confectionery method "Hasami-yaki". It is baked at high temperature and has a crispy texture.

Original Caramel Cream Sandwich Cookies, featuring two layers of filling, rich frosting and whipped caramel sauce sandwiched between crispy cookies. Using plenty of fresh butter allows one to enjoy the rich flavor and texture of the butter itself. The outer biscuit is baked using the Japanese confectionery method "Hasami-yaki". It is baked at high temperature and has a crispy texture.