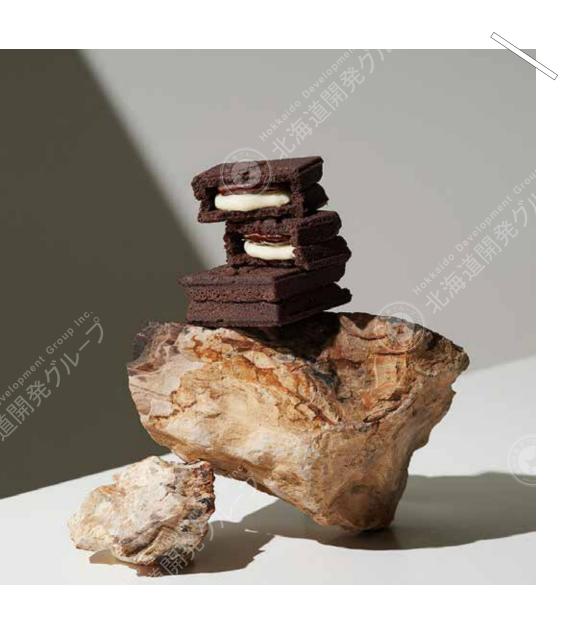

### Caramel Cream Sandwich Cookies Rum chocolate 5 pieces Kanto limited

Two different concentrations of cocoa powder are blended into a crunchy cookie, rum-infused chocolate and caramel for a chocolate caramel, served with a smooth whipped cream sauce and two carefully selected Colombian chocolate sauces, cocoa The slight bitterness of the biscuit brings out the slight sweetness of the chocolate sauce. This is the perfect chocolate cream sandwich biscuit.