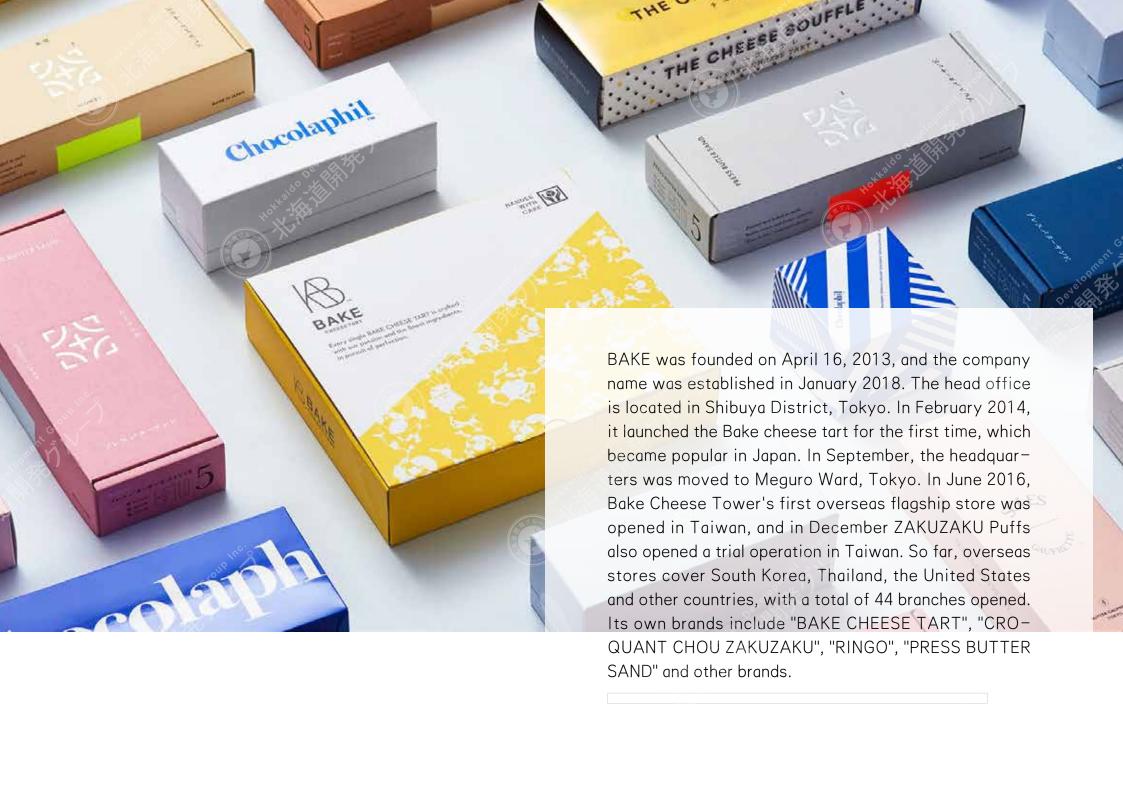

# THE BRANDS





















PRESS BUTTER SAND "PRESS BUTTER SAND" is our company's first souvenir brand, which has always been characterized by careful production methods and industrial design that insists on small batches.

The outer cookie layer is baked using an original press, giving it a unique texture and aroma.

This product uses rich whipped cream made from fresh butter from Hokkaido and a creamy caramel sauce that melts in your mouth. It is sandwiched between two layers of biscuits. While retaining the original flavor of butter, we are constantly developing new flavors. So far, Including limited—time products, we have released more than 20 different flavors.





Caramel Cream Sandwich Cookies Original flavor 5 pieces



Caramel Cream Sandwich Cookies Original flavor 9 pie