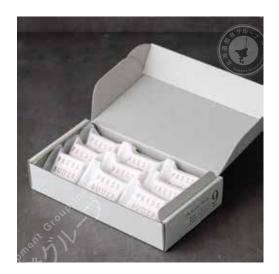

### Caramel Cream Sandwich Cookies Original flavor 9 pieces

The classic original caramel cream filling uses whipped cream as the base, and then adds fresh caramel sauce. The biscuits are crispy, the fillings are rich, and the taste is rich.

Original Caramel Cream Sandwich Cookies, featuring two layers of filling, rich frosting and whipped caramel sauce sandwiched between crispy cookies. Using plenty of fresh butter allows one to enjoy the rich flavor and texture of the butter itself. The outer biscuit is baked using the Japanese confectionery method "Hasami-yaki". It is baked at high temperature and has a crispy texture.

### PRODUCT DETAILS

Net content: 198g

Shelf life : 365 days frozen, 10 days after refrigeration and thawing

Number of items to enter: 10 items

Single product size and weight: 23\*12\*4.5/286g

Box size and weight: 26.5\*25\*25.7/2700g