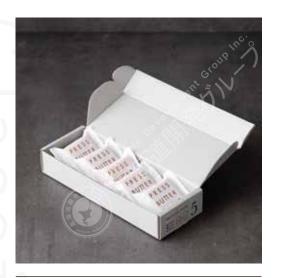

## Caramel Cream Sandwich Cookies Original flavor 5 pieces

The classic original caramel cream filling uses whipped cream as the base, and then adds fresh caramel sauce. The biscuits are crispy, the fillings are rich, and the taste is rich.

Original Caramel Cream Sandwich Cookies with two layers of filling, rich frosting and whipped caramel sauce sandwiched between crispy cookies. Using plenty of fresh butter allows one to enjoy the rich flavor and texture of the butter itself. The outer biscuit is baked using the Japanese confectionery method "Hasami-yaki". It is baked at high temperature and has a crispy texture.

#### PRODUCT DETAILS

Net content: 110g

Shelf life : 365 days frozen, 10 days after refrigeration and thawing

Number of items entered: 48 items

Single product size and weight: 23\*8\*4/168g