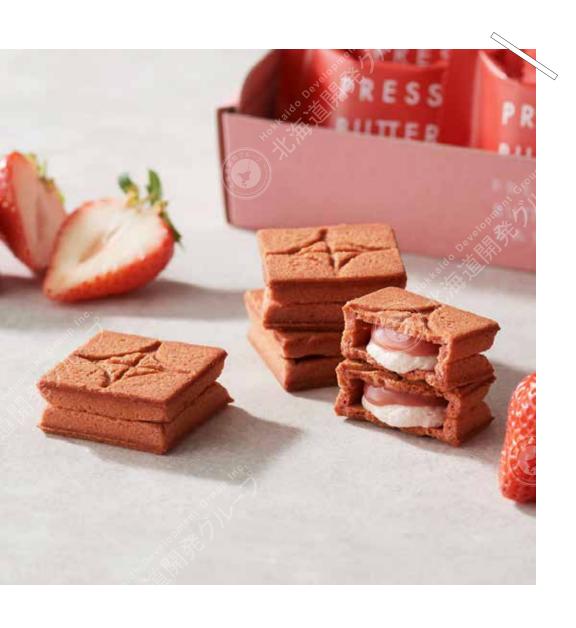

Caramel Cream Sandwich Cookies Fukuoka strawberries 5 pieces Kyushu limited

Strawberry is a Kyushu-limited flavor. Fukuoka's famous Amao strawberries are used to make strawberry whipped cream, and strawberry caramel sauce is added to make the biscuit full of strawberry flavor. The biscuit is also made of strawberry pink, which is very girly. It also reminds people of the real fruit of Amanoh strawberry.