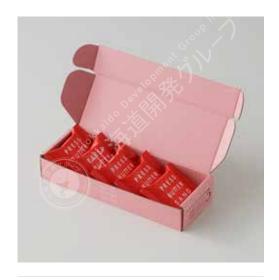

Caramel Cream Sandwich Cookies Fukuoka strawberries 5 pieces Kyushu limited

Strawberry is a Kyushu-limited flavor. Fukuoka's famous Amao strawberries are used to make strawberry whipped cream, and strawberry caramel sauce is added to make the biscuit full of strawberry flavor. The biscuit is also made of strawberry pink, which is very girly. It also reminds people of the real fruit of Amanoh strawberry.

#### PRODUCT DETAILS

Net content: 110g

Shelf life : 365 days frozen, 10 days after refrigeration and thawing

Number of items entered: 48 items

Single product size and weight: 23\*8\*4/168g