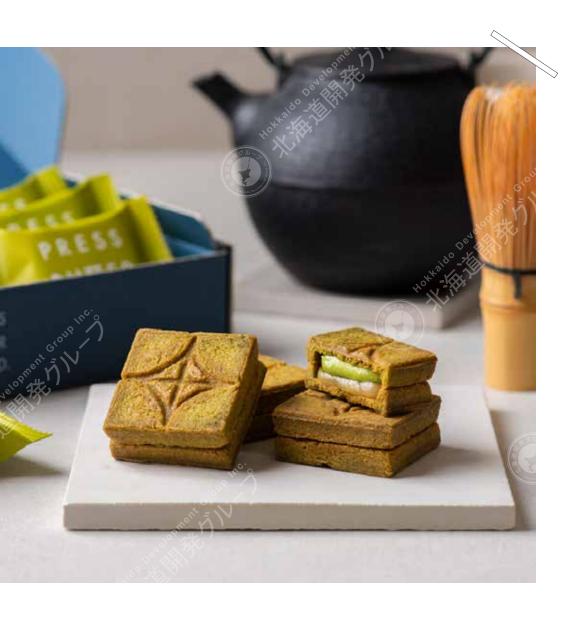

### Caramel Cream Sandwich Cookies Uji Matcha 5 pieces Kansai limited

The Kansai-limited flavor is the famous Uji Matcha flavor in Kyoto. It is a classic Japanese flavor. The slight bitterness of the matcha is revealed with the sweetness of caramel, and the taste is refreshing and not greasy. The outer packaging is inspired by the unique light-shielding cultivation method of Uji Matcha. The color is navy blue and has the function of protecting and not destroying the flavor of Uji Matcha.