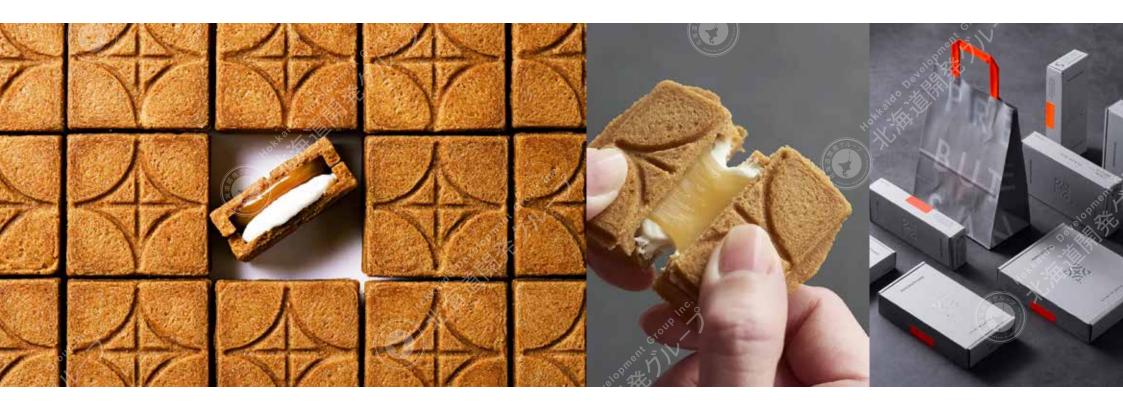

## Caramel Cream Sandwich Cookies Original flavor 5 pieces

The classic original caramel cream filling uses whipped cream as the base, and then adds fresh caramel sauce. The biscuits are crispy, the fillings are rich, and the taste is rich.

Original Caramel Cream Sandwich Cookies with two layers of filling, rich frosting and whipped caramel sauce sandwiched between crispy cookies. Using plenty of fresh butter allows one to enjoy the rich flavor and texture of the butter itself. The outer biscuit is baked using the Japanese confectionery method "Hasami-yaki". It is baked at high temperature and has a crispy texture.

#### PRODUCT DETAILS

Net content: 110g

Shelf life : 365 days frozen, 10 days after refrigeration and thawing

Number of items entered: 48 items

Single product size and weight: 23\*8\*4/168g