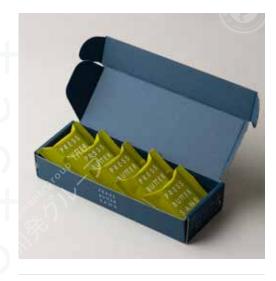

### Caramel Cream Sandwich Cookies Uji Matcha 5 pieces Kansai limited

The Kansai-limited flavor is the famous Uji Matcha flavor in Kyoto. It is a classic Japanese flavor. The slight bitterness of the matcha is revealed with the sweetness of caramel, and the taste is refreshing and not greasy. The outer packaging is inspired by the unique light-shielding cultivation method of Uji Matcha. The color is navy blue and has the function of protecting and not destroying the flavor of Uji Matcha.

#### PRODUCT DETAILS

Net content: 110g

Shelf life : 365 days frozen, 10 days after refrigeration and thawing

Number of items entered: 48 items

Single product size and weight: 23\*8\*4/168g