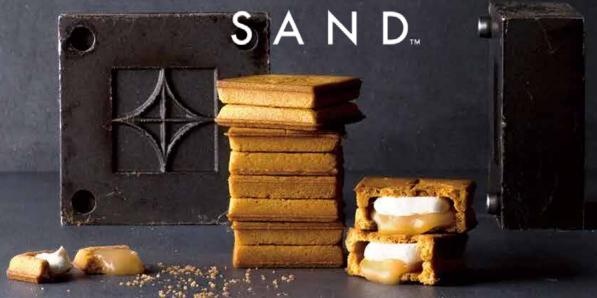

# THE BRANDS

PRESS BUTTER SAND "PRESS BUTTER SAND" is our company's first souvenir brand, which has always been characterized by careful production methods and industrial design that insists on small batches.

The outer cookie layer is baked using an original press, giving it a unique texture and aroma.

This product uses rich whipped cream made from fresh butter from Hokkaido and a creamy caramel sauce that melts in your mouth. It is sandwiched between two layers of biscuits. While retaining the original flavor of butter, we are constantly developing new flavors. So far, Including limited—time products, we have released more than 20 different flavors.

Original Caramel Cream Sandwich Cookies with two layers of filling, rich frosting and whipped caramel sauce sandwiched between crispy cookies. Using plenty of fresh butter allows one to enjoy the rich flavor and texture of the butter itself. The outer biscuit is baked using the Japanese confectionery method "Hasami-yaki". It is baked at high temperature and has a crispy texture.