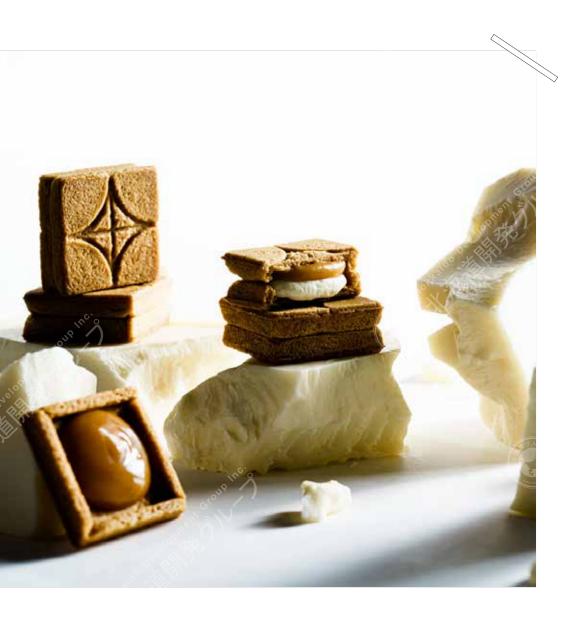

## Caramel Cream Sandwich Cookies Original flavor 5 pieces

The classic original caramel cream filling uses whipped cream as the base, and then adds fresh caramel sauce. The biscuits are crispy, the fillings are rich, and the taste is rich.

Original Caramel Cream Sandwich Cookies with two layers of filling, rich frosting and whipped caramel sauce sandwiched between crispy cookies. Using plenty of fresh butter allows one to enjoy the rich flavor and texture of the butter itself. The outer biscuit is baked using the Japanese confectionery method "Hasami-yaki". It is baked at high temperature and has a crispy texture.

### Caramel Cream Sandwich Cookies Original flavor 9 pieces

The classic original caramel cream filling uses whipped cream as the base, and then adds fresh caramel sauce. The biscuits are crispy, the fillings are rich, and the taste is rich.

Original Caramel Cream Sandwich Cookies, featuring two layers of filling, rich frosting and whipped caramel sauce sandwiched between crispy cookies. Using plenty of fresh butter allows one to enjoy the rich flavor and texture of the butter itself. The outer biscuit is baked using the Japanese confectionery method "Hasami-yaki". It is baked at high temperature and has a crispy texture.